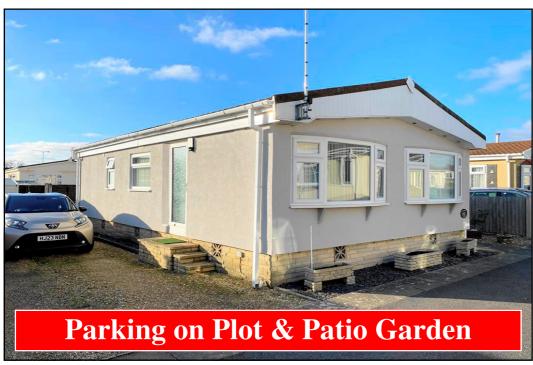

#### 2-Bedroom Park Home - approx 32' x 20'

Accommodation & approximate room dimensions:

- Omar Park Home
- Kitchen: approx 10' x 9'2". Range of floor & wall cupboards. Built-in oven & induction hob with cooker hood over. Integrated fridge/freezer & washing machine.
- Dining Room: approx 9'4" x 7'2". Cupboard housing combination gas boiler.
- Lounge: approx 19'2" x 10'8". Door to garden.
- Inner Hall
- Bedroom: approx 19'2" x 9'7"max overall.
- (formerly 2-bedrooms, can easily be restored to 2 rooms if required)
- Shower Room: Modern suite comprising walk-in shower cubicle. Vanity wash basin & WC. Chrome heated towel rail.
- Gas Central Heating (system untested)
- PVCu Double-Glazing & Exterior Insulation System
- Patio Garden with sunny aspect. 2 Garden Sheds.
- Parking on Plot
- Age Restriction 45+ Pets considered
- Small Residential Park close to local amenities & near to Ringwood Town Centre & New Forest

# Close to amenities

Pitch Fee: approx £198 per month
Subject to Annual Review
Council Tax Band: 'A' Tenure: 1983 Mobile Homes Act Agreement

Price: £149,950