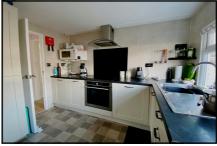

#### 2-Bedroom Park Home - approx 32' x 20'

Accommodation & approximate room dimensions:

- Omar Park Home
- Kitchen: approx 10' x 9'2". Range of floor & wall cupboards. Built-in oven & induction hob with cooker hood over. Integrated fridge/freezer & washing machine.
- Dining Room: approx 9'4" x 7'2". Cupboard housing combination gas boiler.
- Lounge: approx 19'2" x 10'8". Door to garden.
- Inner Hall
- Bedroom: approx 19'2" x 9'7"max overall.
- (formerly 2-bedrooms, can easily be restored to 2 rooms if required)
- Shower Room: Modern suite comprising walk-in shower cubicle. Vanity wash basin & WC. Chrome heated towel rail.
- Gas Central Heating (system untested)
- PVCu Double-Glazing & Exterior Insulation System
- Patio Garden with sunny aspect. 2 Garden Sheds.
- Parking on Plot
- Age Restriction 45+ Pets considered
- Small Residential Park close to local amenities & near to Ringwood Town Centre & New Forest