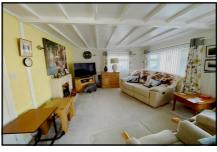

#### 2-Bedroom Park Home - approx 32' x 20'

Accommodation & approximate room dimensions:

- Omar Park Home
- Kitchen: approx 10' x 9'2". Range of floor & wall cupboards. Built-in oven & induction hob with cooker hood over. Integrated fridge/freezer & washing machine.
- Dining Room: approx 9'4" x 7'2". Cupboard housing combination gas boiler.
- Lounge: approx 19'2" x 10'8". Door to garden.
- Inner Hall
- Bedroom: approx 19'2" x 9'7"max overall.
- (formerly 2-bedrooms, can easily be restored to 2 rooms if required)
- Shower Room: Modern suite comprising walk-in shower cubicle. Vanity wash basin & WC. Chrome heated towel rail.
- Gas Central Heating (system untested)
- PVCu Double-Glazing & Exterior Insulation System
- Patio Garden with sunny aspect. 2 Garden Sheds.
- Parking on Plot
- Age Restriction 45+ Pets considered
- Small Residential Park close to local amenities & near to Ringwood Town Centre & New Forest