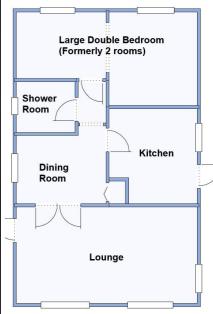

## 20 Pilgrims Park, Southampton Road, Poulner, Ringwood. BH24 1TQ

This drawing has been prepared for diagrammatic purpose only. Not to scale.

#### 2-Bedroom Park Home - approx 32' x 20'

Accommodation & approximate room dimensions:

- Omar Park Home
- Kitchen: approx 10' x 9'2". Range of floor & wall cupboards. Built-in oven & induction hob with cooker hood over. Integrated fridge/freezer & washing machine.
- Dining Room: approx 9'4" x 7'2". Cupboard housing combination gas boiler.
- Lounge: approx 19'2" x 10'8". Door to garden.
- Inner Hall
- Bedroom: approx 19'2" x 9'7"max overall.
- (formerly 2-bedrooms, can easily be restored to 2 rooms if required)
- Shower Room: Modern suite comprising walk-in shower cubicle. Vanity wash basin & WC. Chrome heated towel rail.
- Gas Central Heating (system untested)
- PVCu Double-Glazing & Exterior Insulation System
- Patio Garden with sunny aspect. 2 Garden Sheds.
- Parking on Plot
- Age Restriction 45+ Pets considered
- Small Residential Park close to local amenities & near to Ringwood Town Centre & New Forest