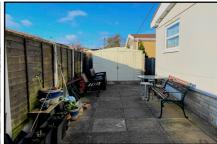

#### 2-Bedroom Park Home - approx 32' x 20'

Accommodation & approximate room dimensions:

- Omar Park Home
- Kitchen: approx 10' x 9'2". Range of floor & wall cupboards. Built-in oven & induction hob with cooker hood over. Integrated fridge/freezer & washing machine.
- Dining Room: approx 9'4" x 7'2". Cupboard housing combination gas boiler.
- Lounge: approx 19'2" x 10'8". Door to garden.
- Inner Hall
- Bedroom: approx 19'2" x 9'7"max overall.
- (formerly 2-bedrooms, can easily be restored to 2 rooms if required)
- Shower Room: Modern suite comprising walk-in shower cubicle. Vanity wash basin & WC. Chrome heated towel rail.
- Gas Central Heating (system untested)
- PVCu Double-Glazing & Exterior Insulation System
- Patio Garden with sunny aspect. 2 Garden Sheds.
- Parking on Plot
- Age Restriction 45+ Pets considered
- Small Residential Park close to local amenities & near to Ringwood Town Centre & New Forest